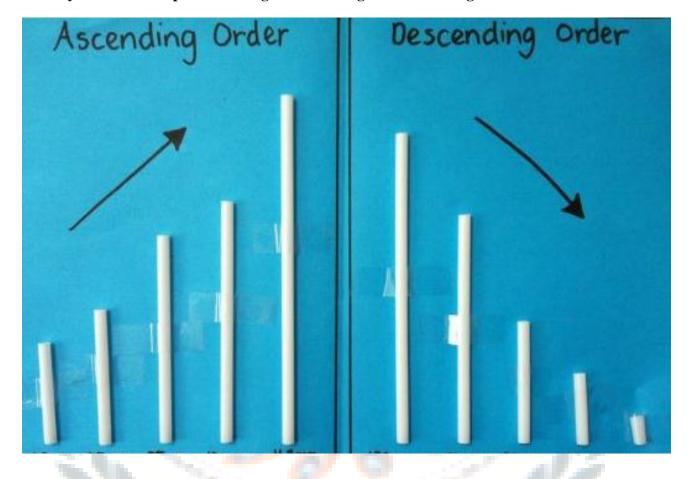

44 to 50:

Arrange the numbers in descending order.

25 to 21: 25, 24, 23, 22, 21.

48 to 42:

36 to 31:

20 to 16:

33 to 28:

Activity: - Cut the strips and arrange in ascending and descending order.