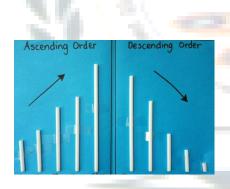

44 to 50:

Arrange the numbers in descending order.

25 to 21: 25, 24, 23, 22, 21.

48 to 42:

36 to 31:

20 to 16:

33 to 28:

Activity: - Cut the strips and arrange in ascending and descending order.